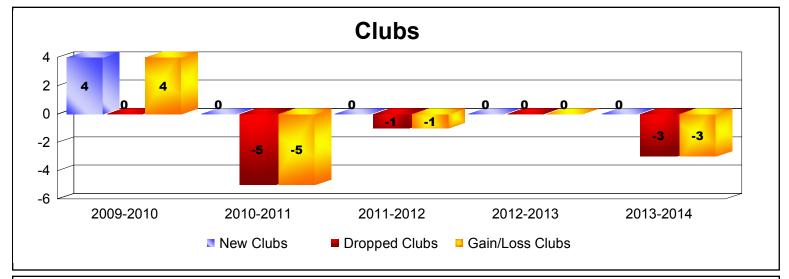

District 3 H

As of June 2014 Cumulative

| Year      | New<br>Clubs | Dropped<br>Clubs | Gain/<br>Loss<br>Clubs | New<br>Members | Charter<br>Members | Reinstate<br>Members | Transfer<br>Members | Total<br>Member<br>Added | Total<br>Members<br>Dropped | Gain/<br>Loss<br>Members |
|-----------|--------------|------------------|------------------------|----------------|--------------------|----------------------|---------------------|--------------------------|-----------------------------|--------------------------|
| 2009-2010 | 4            | 0                | 4                      | 86             | 121                | 4                    | 6                   | 217                      | -132                        | 85                       |
| 2010-2011 | 0            | -5               | -5                     | 71             | 2                  | 11                   | 3                   | 87                       | -250                        | -163                     |
| 2011-2012 | 0            | -1               | -1                     | 67             | 0                  | 4                    | 4                   | 75                       | -113                        | -38                      |
| 2012-2013 | 0            | 0                | 0                      | 65             | 0                  | 2                    | 4                   | 71                       | -103                        | -32                      |
| 2013-2014 | 0            | -3               | -3                     | 101            | 0                  | 5                    | 10                  | 116                      | -131                        | -15                      |
| Average   | 1            | -2               | -1                     | 78             | 25                 | 5                    | 5                   | 113                      | -146                        | -33                      |