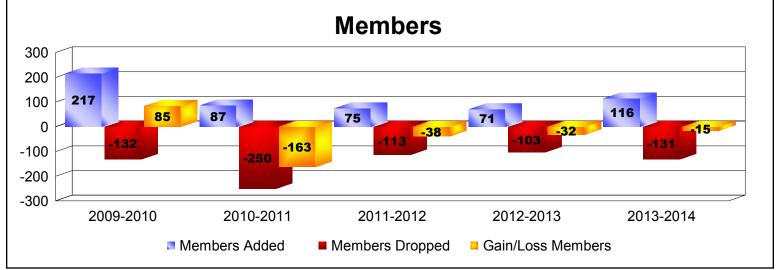

District 3 H

As of June 2014 Cumulative

| Year      | New<br>Clubs | Dropped<br>Clubs | Gain/<br>Loss<br>Clubs | New<br>Members | Charter<br>Members | Reinstate<br>Members | Transfer<br>Members | Total<br>Member<br>Added | Total<br>Members<br>Dropped | Gain/<br>Loss<br>Members |
|-----------|--------------|------------------|------------------------|----------------|--------------------|----------------------|---------------------|--------------------------|-----------------------------|--------------------------|
| 2009-2010 | 4            | 0                | 4                      | 86             | 121                | 4                    | 6                   | 217                      | -132                        | 85                       |
| 2010-2011 | 0            | -5               | -5                     | 71             | 2                  | 11                   | 3                   | 87                       | -250                        | -163                     |
| 2011-2012 | 0            | -1               | -1                     | 67             | 0                  | 4                    | 4                   | 75                       | -113                        | -38                      |
| 2012-2013 | 0            | 0                | 0                      | 65             | 0                  | 2                    | 4                   | 71                       | -103                        | -32                      |
| 2013-2014 | 0            | -3               | -3                     | 101            | 0                  | 5                    | 10                  | 116                      | -131                        | -15                      |
| Average   | 1            | -2               | -1                     | 78             | 25                 | 5                    | 5                   | 113                      | -146                        | -33                      |